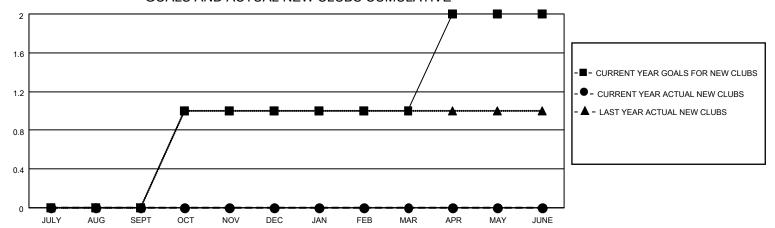

## GOALS AND ACTUAL NEW CLUBS CUMULATIVE

JAN

FEB

MAR

APR

| ■- | MEMBER GROWTH NET GOAL |  |
|----|------------------------|--|
|    |                        |  |

- LAST YEAR MEMBERSHIP ACTUAL

| DROPPED CLUBS: 1 |     |
|------------------|-----|
| DROPPED MEMBERS  |     |
| DECEASED         | 42  |
| CLUB CANCELLED   | 0   |
| OTHER            | 116 |
| TOTAL            | 158 |
|                  |     |

AUG

SEPT

OCT

NOV

| 32 CLUBS OF 57 ADDED 1 OR MORE NEW MEMBERS | GENDER DISTRIBUTION                         |                                                           |     |  |
|--------------------------------------------|---------------------------------------------|-----------------------------------------------------------|-----|--|
| WORE NEW WEINBERS                          | MALE FEMALE NON BINARY PREFER NOT TO ANSWER | 1,090 (68.68%)<br>486 (30.62%)<br>0 (0.00%)<br>11 (0.69%) |     |  |
| CLICK HERE FOR CUMULATIVE MEMBERSHIP DATA  | TOTAL FAMILY UNIT MEMBERS                   | <del>-</del>                                              | 370 |  |
|                                            | FAMILY MEMBERS PAYING HALF DUES             |                                                           | 188 |  |

MAY

JUNE

JULY