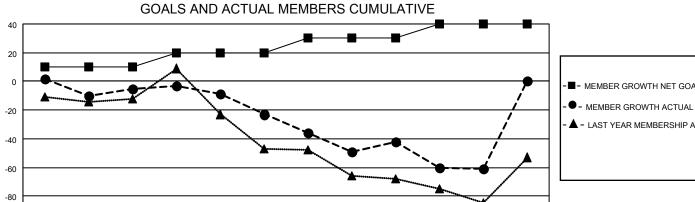

## GOALS AND ACTUAL NEW CLUBS CUMULATIVE

JAN

FEB

MAR

APR

| ■- | MEMBER GROWTH NET GOAL |  |
|----|------------------------|--|
|    |                        |  |

- LAST YEAR MEMBERSHIP ACTUAL

| DROPPED CLUBS: 1 |     |
|------------------|-----|
| DROPPED MEMBERS  |     |
| DECEASED         | 42  |
| CLUB CANCELLED   | 0   |
| OTHER            | 116 |
| TOTAL            | 158 |
|                  |     |

AUG

SEPT

OCT

NOV

| 32 CLUBS OF 57 ADDED 1 OR MORE NEW MEMBERS | GENDER DISTRIBUTION                         |                                                           |     |  |
|--------------------------------------------|---------------------------------------------|-----------------------------------------------------------|-----|--|
| WORE NEW WEINBERS                          | MALE FEMALE NON BINARY PREFER NOT TO ANSWER | 1,090 (68.68%)<br>486 (30.62%)<br>0 (0.00%)<br>11 (0.69%) |     |  |
| CLICK HERE FOR CUMULATIVE MEMBERSHIP DATA  | TOTAL FAMILY UNIT MEMBERS                   | <del>-</del>                                              | 370 |  |
|                                            | FAMILY MEMBERS PAYING HALF DUES             |                                                           | 188 |  |

MAY

JUNE

JULY